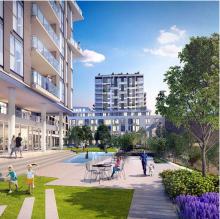

## 105 3530 Sawmill Crescent, Vancouver

\$1,049,990

This 2 bedrooms + flex, 2 bathroom home is located in River Districts (RD) new Avalon 3 (AP3) community. RD'd tallest concrete building, equipped w/ premium appliances: fully integrated fridge and dishwasher, gas range, glass back splash, wall oven & built in microwave, w/ upgraded interior finishes - these homes soar by comparison. AP3 also offers enviable access to Town Center retailers & lush green space along w/ outstanding onsite amenities including rooftop pool and hot tub, daytime concierge, 20k sqft community courtyard. AP3's homes truly raise the bar w/RD's best views & upgraded features. Come see the elevated lifestyle you could be living, still at Vancouver's absolute best value. Sales center opens daily 12-5pm. Move in late summer 2021.