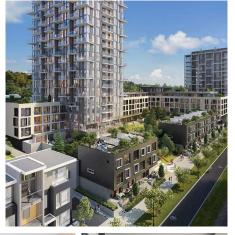

## 105 3530 Sawmill Crescent, Vancouver

\$1,049,990

This 2 bedrooms + flex, 2 bathroom home is located in River Districts (RD) new Avalon 3 (AP3) community. RD'd tallest concrete building, equipped w/ premium appliances: fully integrated fridge and dishwasher, gas range, glass back splash, wall oven & built in microwave, w/ upgraded interior finishes - these homes soar by comparison. AP3 also offers enviable access to Town Center retailers & lush green space along w/ outstanding onsite amenities including rooftop pool and hot tub, daytime concierge, 20k sqft community courtyard. AP3's homes truly raise the bar w/RD's best views & upgraded features. Come see the elevated lifestyle you could be living, still at Vancouver's absolute best value. Sales center opens daily 12-5pm. Move in late summer 2021.