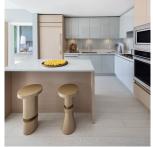

## 105 3530 Sawmill Crescent, Vancouver

\$1,049,990

This 2 bedrooms + flex, 2 bathroom home is located in River Districts (RD) new Avalon 3 (AP3) community. RD'd tallest concrete building, equipped w/ premium appliances: fully integrated fridge and dishwasher, gas range, glass back splash, wall oven & built in microwave, w/ upgraded interior finishes - these homes soar by comparison. AP3 also offers enviable access to Town Center retailers & lush green space along w/ outstanding onsite amenities including rooftop pool and hot tub, daytime concierge, 20k sqft community courtyard. AP3's homes truly raise the bar w/RD's best views & upgraded features. Come see the elevated lifestyle you could be living, still at Vancouver's absolute best value. Sales center opens daily 12-5pm. Move in late summer 2021.