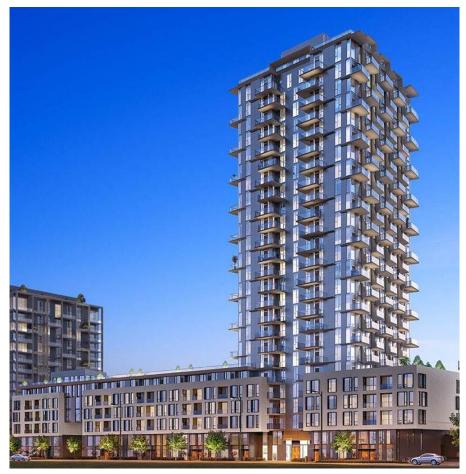

## 105 3530 Sawmill Crescent, Vancouver

\$1,049,990

This 2 bedrooms + flex, 2 bathroom home is located in River Districts (RD) new Avalon 3 (AP3) community. RD'd tallest concrete building, equipped w/ premium appliances: fully integrated fridge and dishwasher, gas range, glass back splash, wall oven & built in microwave, w/ upgraded interior finishes - these homes soar by comparison. AP3 also offers enviable access to Town Center retailers & lush green space along w/ outstanding onsite amenities including rooftop pool and hot tub, daytime concierge, 20k sqft community courtyard. AP3's homes truly raise the bar w/RD's best views & upgraded features. Come see the elevated lifestyle you could be living, still at Vancouver's absolute best value. Sales center opens daily 12-5pm. Move in late summer 2021.