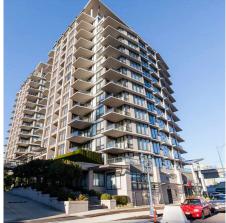

## 907 5811 No 3 Road, Richmond

\$728,000

Large Corner 2 bedroom and 2 bathroom suite in the ACQUA Hi-Rise Concrete building built by BOSA. This beautiful unit offers a bright and functional floor plan with stainless appliances, granite countertops, insuite laundry. 1 Parking Stall and 1 Storage Locker. Great Central location with walking distance to Skytrain, Transit, Shops, Lansdowne Mall, Richmond Centre, Price Smart & Restaurants. Amenities include fitness centre, outdoor pool, steam/sauna room, recreation room, playground and 24 hour concierge service. Pets are welcome!