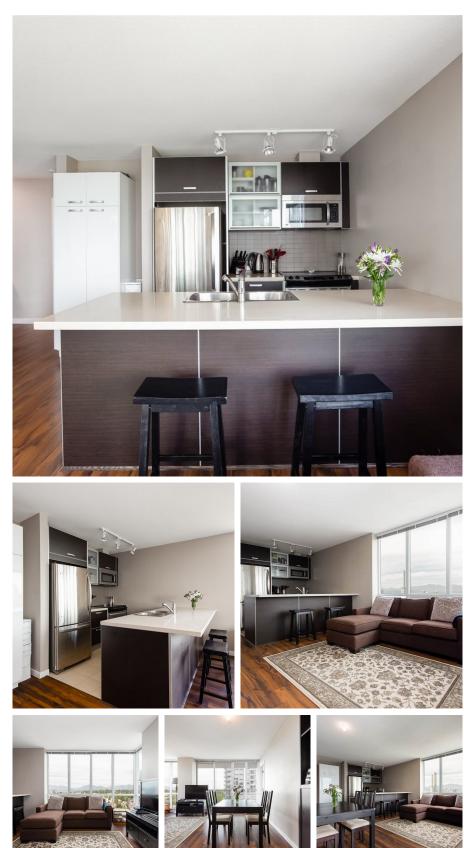

Large, bright 2bdrm/2bath corner home in Park Place! Expansive windows, open balcony & bedroom separation makes this home perfect for living & entertaining. Kitchen includes Corian countertops, polished chrome faucets with double sink, porcelain tile flooring and large bar-style counter. Master bedroom offers walk-in closet and ensuite bathroom w/limestone countertops. Over 115 SqFt patio with views to green space, mountains and city. Amazing building amenities w/24 hour concierge, fitness, yoga, bowling alley, theatre & more. Surrey City Centre is a thriving community, expanding three times faster than the rest of Vancouver. Award-winning architecture, SFU expansion, 250 parks, 1,300 businesses & rapid transit to downtown in 43 minutes.

## **KEY INFORMATION**

MLS® R2287564 Residential Attached Whalley 2 Bedrooms 2 Bathrooms 900 SF \$327.44 Maintenance Fees

## FEATURES

Year Built: 2011 Views: MOUNT BAKER + CITY Listed By: rennie & associates realty ltd.