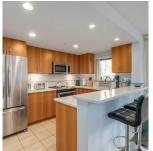

## 305 235 Guildford Way, Port Moody

\$699,900

SINCLAIR by BOSA in the heart of Whistler inspired Newport Village! This Corner/Bright 2 bed/2 bath home is beautifully renovated featuring new brushed oak flooring, quartz countertops in kitchen & baths & new Stainless Steel appliances. The two bedrooms are situated on opposite sides of the home giving total privacy to each, large Master bedroom easily fitting king size bedroom set, the LARGE fully covered deck with mountain views is perfect for summer time chilling. Floor to ceiling windows and amazing natural light, cozy corner fireplace for those cooler evening. Steps away to Evergreen line shopping, restaurants & a short walk to Rocky point and the new brewery District. Easy to show anytime, make your appointment today.