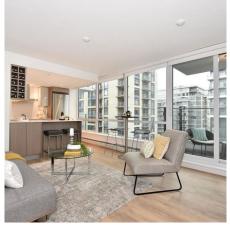

## 905 1788 Columbia Street, Vancouver

\$749,880

Brand new 1 bdrm + den, large patio beauty w/ city, rooftop garden + mountain views at Epic at West! This bright & open floorplan features flr to ceiling windows that draw in the wrap around views from 180 degrees, located on the quiet side of the building & situated at the gateway of the False Creek, a waterfront community anchored by the seawall. Contemporary lifestyle featuring German & Italian SS appliances, Induction cooktop, Torlys German engineered laminate floors, illuminated bathroom mirrors, sleek UV roller shades, Quartz (Carrara inspired) countertops & Backsplash, Shower wall niche & more! 43,000 sq ft of retail, daycare, Canada Line, Skytrain, water taxis. 1 parking & 1 storage locker. OPEN HOUSE, SAT: April 28tht & SUN: April 29th: 2-4pm.:)