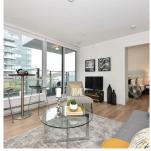

## 905 1788 Columbia Street, Vancouver

\$749,880

Brand new 1 bdrm + den, large patio beauty w/ city, rooftop garden + mountain views at Epic at West! This bright & open floorplan features flr to ceiling windows that draw in the wrap around views from 180 degrees, located on the quiet side of the building & situated at the gateway of the False Creek, a waterfront community anchored by the seawall. Contemporary lifestyle featuring German & Italian SS appliances, Induction cooktop, Torlys German engineered laminate floors, illuminated bathroom mirrors, sleek UV roller shades, Quartz (Carrara inspired) countertops & Backsplash, Shower wall niche & more! 43,000 sq ft of retail, daycare, Canada Line, Skytrain, water taxis. 1 parking & 1 storage locker. OPEN HOUSE, SAT: April 28tht & SUN: April 29th: 2-4pm.:)