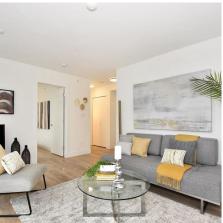

## 905 1788 Columbia Street, Vancouver

\$749,880

Brand new 1 bdrm + den, large patio beauty w/ city, rooftop garden + mountain views at Epic at West! This bright & open floorplan features flr to ceiling windows that draw in the wrap around views from 180 degrees, located on the quiet side of the building & situated at the gateway of the False Creek, a waterfront community anchored by the seawall. Contemporary lifestyle featuring German & Italian SS appliances, Induction cooktop, Torlys German engineered laminate floors, illuminated bathroom mirrors, sleek UV roller shades, Quartz (Carrara inspired) countertops & Backsplash, Shower wall niche & more! 43,000 sq ft of retail, daycare, Canada Line, Skytrain, water taxis. 1 parking & 1 storage locker. OPEN HOUSE, SAT: April 28tht & SUN: April 29th: 2-4pm.:)