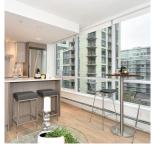

## 905 1788 Columbia Street, Vancouver

\$749,880

Brand new 1 bdrm + den, large patio beauty w/ city, rooftop garden + mountain views at Epic at West! This bright & open floorplan features flr to ceiling windows that draw in the wrap around views from 180 degrees, located on the quiet side of the building & situated at the gateway of the False Creek, a waterfront community anchored by the seawall. Contemporary lifestyle featuring German & Italian SS appliances, Induction cooktop, Torlys German engineered laminate floors, illuminated bathroom mirrors, sleek UV roller shades, Quartz (Carrara inspired) countertops & Backsplash, Shower wall niche & more! 43,000 sq ft of retail, daycare, Canada Line, Skytrain, water taxis. 1 parking & 1 storage locker. OPEN HOUSE, SAT: April 28tht & SUN: April 29th: 2-4pm.:)