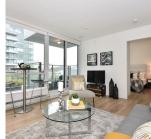

## 905 1788 Columbia Street, Vancouver

\$749,880

Brand new 1 bdrm + den, large patio beauty w/ city, rooftop garden + mountain views at Epic at West! This bright & open floorplan features flr to ceiling windows that draw in the wrap around views from 180 degrees, located on the quiet side of the building & situated at the gateway of the False Creek, a waterfront community anchored by the seawall. Contemporary lifestyle featuring German & Italian SS appliances, Induction cooktop, Torlys German engineered laminate floors, illuminated bathroom mirrors, sleek UV roller shades, Quartz (Carrara inspired) countertops & Backsplash, Shower wall niche & more! 43,000 sq ft of retail, daycare, Canada Line, Skytrain, water taxis. 1 parking & 1 storage locker. OPEN HOUSE, SAT: April 28tht & SUN: April 29th: 2-4pm.:)