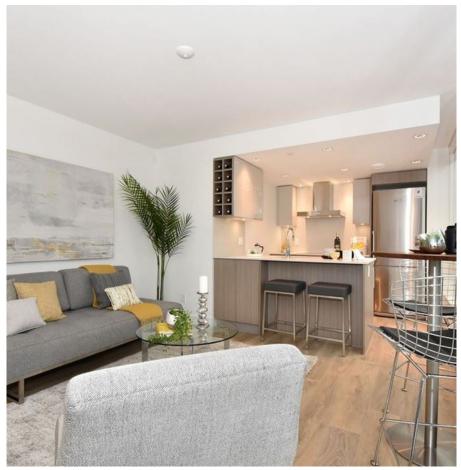

## 905 1788 Columbia Street, Vancouver

\$749,880

Brand new 1 bdrm + den, large patio beauty w/ city, rooftop garden + mountain views at Epic at West! This bright & open floorplan features flr to ceiling windows that draw in the wrap around views from 180 degrees, located on the quiet side of the building & situated at the gateway of the False Creek, a waterfront community anchored by the seawall. Contemporary lifestyle featuring German & Italian SS appliances, Induction cooktop, Torlys German engineered laminate floors, illuminated bathroom mirrors, sleek UV roller shades, Quartz (Carrara inspired) countertops & Backsplash, Shower wall niche & more! 43,000 sq ft of retail, daycare, Canada Line, Skytrain, water taxis. 1 parking & 1 storage locker. OPEN HOUSE, SAT: April 28tht & SUN: April 29th: 2-4pm.:)