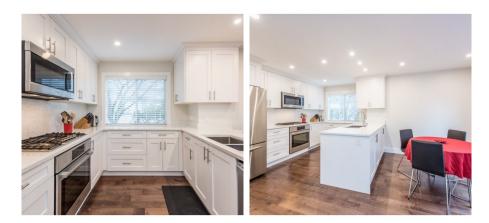

## 26 7465 Mulberry Place, Burnaby

\$1,150,000

Salina Kai PREC\* 604.773.7013 skai@rennie.com rennie.com/salinakai

TOTALLY RENOVATED 3 level townhouse in "The Crest"! Welcome to the SUNRIDGE complex. This corner unit offers 2500 sq ft of living space that has been fully renovated from top to bottom. With a redesigned kitchen layout and modern, open reconfigured main level this home features ENGRD HW floor, QUARTZ counters & backsplash, GAS range, S/S appliances, heated tile floors and much more. Step out onto the outdoor patio with natural gas hook up for BBQ and fully fenced yard. HUGE rec. room downstairs and update laundry room. Upstairs has a spa like ensuite with double vanity in master bdrm and 2 other good size rooms, full bath and FLEX space. LARGE double garage with storage. Close to all levels of schools and great parks. Very well run