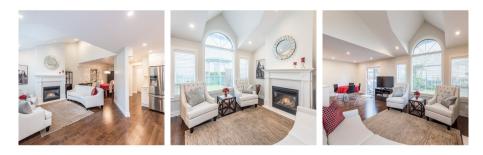

## 26 7465 Mulberry Place, Burnaby

\$1,150,000

Salina Kai PREC\* 604.773.7013 skai@rennie.com rennie.com/salinakai

TOTALLY RENOVATED 3 level townhouse in "The Crest"! Welcome to the SUNRIDGE complex. This corner unit offers 2500 sq ft of living space that has been fully renovated from top to bottom. With a redesigned kitchen layout and modern, open reconfigured main level this home features ENGRD HW floor, QUARTZ counters & backsplash, GAS range, S/S appliances, heated tile floors and much more. Step out onto the outdoor patio with natural gas hook up for BBQ and fully fenced yard. HUGE rec. room downstairs and update laundry room. Upstairs has a spa like ensuite with double vanity in master bdrm and 2 other good size rooms, full bath and FLEX space. LARGE double garage with storage. Close to all levels of schools and great parks. Very well run