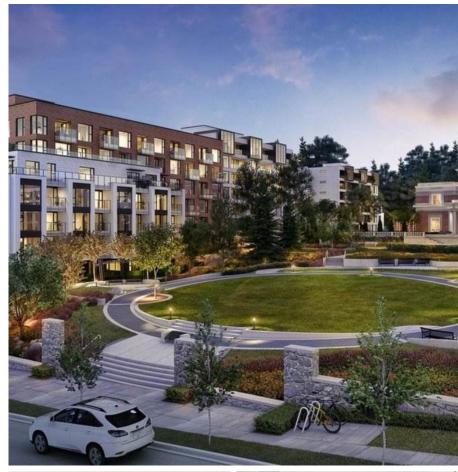

## 206 1561 W 57th Avenue, Vancouver

\$899,900

Shannon Wall Centre Kerrisdale - Secluded behind heritage stone walls, matures trees and generous set backs, elegant new residences and contemporary amenities intermingle with the heritage precincts. Thoughtfully connected via cobblestoned lanes, pathways and formal gardens with parks, ponds and unique places - this spectacular heritage landscape and 10-acre property allows for an abundance of fresh green space and beautiful architecture. This 1 bdrm 1 bath unit is located in the final phase -- Beverly House. 790 sqft, one parking and one locker included. Completion is estimated to be end of 2018.