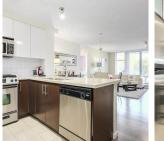

## 603 2289 Yukon Crescent, Burnaby

\$619,000

Welcome to Watercolours by Polygon. Very convenient location to Brentwood Shopping Mall & Skytrain. Oversized floor to ceiling windows, generous size balcony, fireplace, granite counters in the kitchen & bathroom, gas burning stove & SS appliances. Amenities include an exercise centre, sauna, hot tub, rec room & a private courtyard. Convenient location for all of your shopping, restaurants, recreation needs, BCIT, easy access to Lougheed Hwy & Hwy 1 or a short walk to Brentwood or Holdom Skytrain Station. 1 PARKING & 1 STORAGE LOCKER INCLUDED!