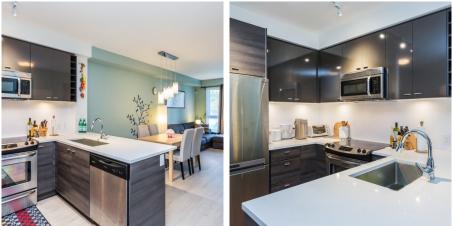

Welcome to The Verve! Location, young and stylish! Steps to King George Skytrain, SFUv and the shopping. Gourmet kitchen offers stainless steel appliances, soft-close cabinets, and quartz counters. Functional layout - boasts an office den or 2nd bedroom, spacious outdoor balcony, perfect for summer BBQ's. In-suite laundry with 1 parking spot. Verve's Club Red party room offers pool table, flat screen TV, lounge w/kitchen and patio. Rentals allowed and great for first time Buyers! Call Today!