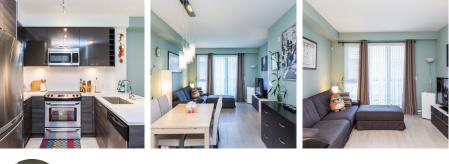

Welcome to The Verve! Location, young and stylish! Steps to King George Skytrain, SFUv and the shopping. Gourmet kitchen offers stainless steel appliances, soft-close cabinets, and quartz counters. Functional layout - boasts an office den or 2nd bedroom, spacious outdoor balcony, perfect for summer BBQ's. In-suite laundry with 1 parking spot. Verve's Club Red party room offers pool table, flat screen TV, lounge w/kitchen and patio. Rentals allowed and great for first time Buyers! Call Today!