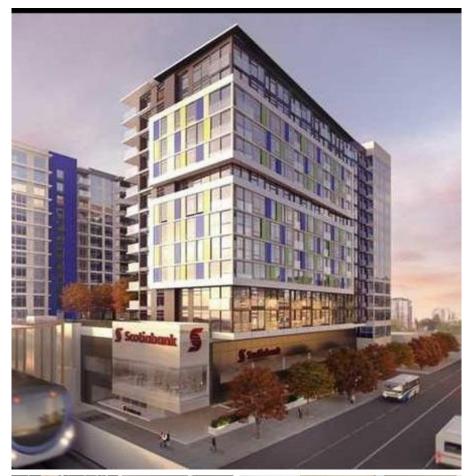

## 1213 6188 No 3 Road, Richmond

\$459,900

Mandarin Residences! Sunny, bright 1bdrm south facing unit located in the heart of Richmond, right across from Richmond Centre, adjacent to Brighouse Station, the 1st stop on the Canada Line at No 3 Road & Saba. You are a mere 50 steps to the Canada Line, with downtown less than 20 minutes away & within 7 minutes from YVR. Open, thoughtful floor plans, luxurious finishings & an unsurpassed location. Prepare a gourmet meal in your elegant kitchen equipped with a deluxe Fisher & Paykel refrigerator & a Porter & Charles gas cooktop. Luxurious quartz counters & S/S appliances add to the overall allure. Enjoy beautiful garden plots, fully equipped fitness centre, lounge and rooftop garden. Open House Jan 22 Sun 2-4pm