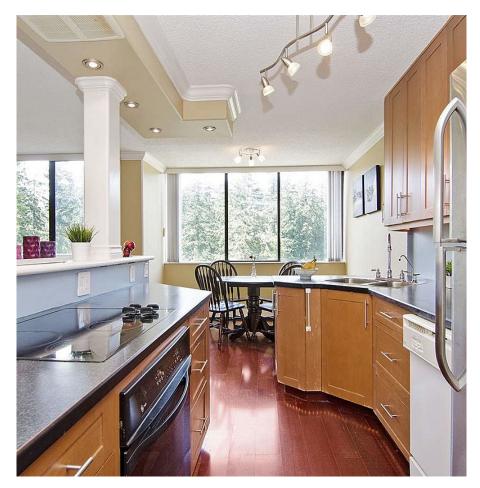

## 1010 4105 Maywood Street, Burnaby

\$369,000

Love Tennis & Nature? Don't miss this BRIGHT & SPACIOUS 2 bdrm home overlooking Central Park! This versatile CORNER UNIT offers an EFFICIENT LAYOUT w/lots of NATURAL SUNLIGHT, Large Bedrooms, insuite Laundry & 2 balconies. The many UPDATES incl H/W Floors, crown mldgs, french door & an OPEN KITCHEN. Amenities incl gyms, rooftop deck, sauna, & a well equipped Games rm. Building has UPGRADED plumbing, elevators, newer roof, ext paint & membrane replacement. A short stroll to Patterson Skytrain, Metrotown, Crystal Mall & Library make this a CONVENIENT place to call home! Comes w/secure underground pkg & storage locker. HEAT incl in strata fee. Sorry no Pets but Rentals OK.