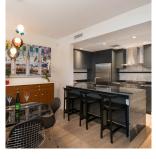

## 807 638 Beach Crescent, Vancouver

\$1,638,000

This exceptional 2 bed, 2 bath has been professionally reno'd w/Canadian hardwood flooring, roller blinds, smart Lutron lighting & LED lighting throughout. Spa-like bathrooms include new marble tile, granite and glass shower/ bath enclosures. Enjoy cooking in your brand new, open concept chef's kitchen with all new Fisher Paykal appliances, custom cabinetry, marble backsplash, granite waterfall counters, Blanco granite sink & faucet. Owners have spent over \$150,000 on renovations. Sit on your outdoor patio w/unobstructed views of George Wainborne Park & False Creek. Cozy up to your gas fireplace in winter evenings or turn on your air-conditioning during the hot summer nights. 1 Parking incl. 2nd Parking available for purchase.