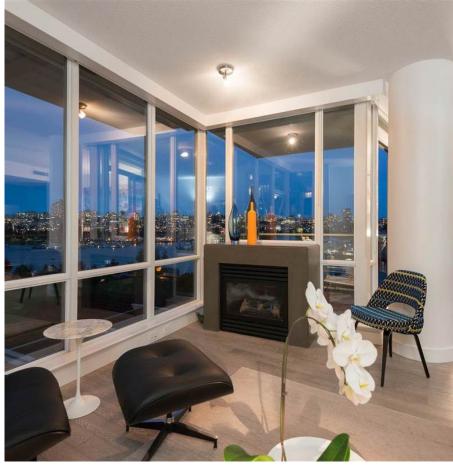

## 807 638 Beach Crescent, Vancouver

\$1,638,000

This exceptional 2 bed, 2 bath has been professionally reno'd w/Canadian hardwood flooring, roller blinds, smart Lutron lighting & LED lighting throughout. Spa-like bathrooms include new marble tile, granite and glass shower/ bath enclosures. Enjoy cooking in your brand new, open concept chef's kitchen with all new Fisher Paykal appliances, custom cabinetry, marble backsplash, granite waterfall counters, Blanco granite sink & faucet. Owners have spent over \$150,000 on renovations. Sit on your outdoor patio w/unobstructed views of George Wainborne Park & False Creek. Cozy up to your gas fireplace in winter evenings or turn on your air-conditioning during the hot summer nights. 1 Parking incl. 2nd Parking available for purchase.