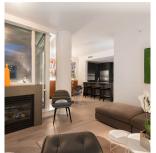

## 807 638 Beach Crescent, Vancouver

\$1,638,000

This exceptional 2 bed, 2 bath has been professionally reno'd w/Canadian hardwood flooring, roller blinds, smart Lutron lighting & LED lighting throughout. Spa-like bathrooms include new marble tile, granite and glass shower/ bath enclosures. Enjoy cooking in your brand new, open concept chef's kitchen with all new Fisher Paykal appliances, custom cabinetry, marble backsplash, granite waterfall counters, Blanco granite sink & faucet. Owners have spent over \$150,000 on renovations. Sit on your outdoor patio w/unobstructed views of George Wainborne Park & False Creek. Cozy up to your gas fireplace in winter evenings or turn on your air-conditioning during the hot summer nights. 1 Parking incl. 2nd Parking available for purchase.