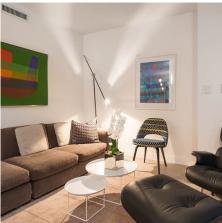

## 807 638 Beach Crescent, Vancouver

\$1,638,000

This exceptional 2 bed, 2 bath has been professionally reno'd w/Canadian hardwood flooring, roller blinds, smart Lutron lighting & LED lighting throughout. Spa-like bathrooms include new marble tile, granite and glass shower/ bath enclosures. Enjoy cooking in your brand new, open concept chef's kitchen with all new Fisher Paykal appliances, custom cabinetry, marble backsplash, granite waterfall counters, Blanco granite sink & faucet. Owners have spent over \$150,000 on renovations. Sit on your outdoor patio w/unobstructed views of George Wainborne Park & False Creek. Cozy up to your gas fireplace in winter evenings or turn on your air-conditioning during the hot summer nights. 1 Parking incl. 2nd Parking available for purchase.