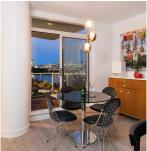

## 807 638 Beach Crescent, Vancouver

\$1,638,000

This exceptional 2 bed, 2 bath has been professionally reno'd w/Canadian hardwood flooring, roller blinds, smart Lutron lighting & LED lighting throughout. Spa-like bathrooms include new marble tile, granite and glass shower/ bath enclosures. Enjoy cooking in your brand new, open concept chef's kitchen with all new Fisher Paykal appliances, custom cabinetry, marble backsplash, granite waterfall counters, Blanco granite sink & faucet. Owners have spent over \$150,000 on renovations. Sit on your outdoor patio w/unobstructed views of George Wainborne Park & False Creek. Cozy up to your gas fireplace in winter evenings or turn on your air-conditioning during the hot summer nights. 1 Parking incl. 2nd Parking available for purchase.