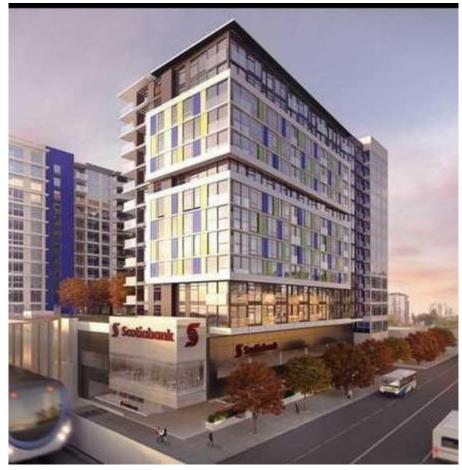

## 865 6288 No 3 Road, Richmond

\$448,800

The Mandarin Residences - the best value located in the heart of Richmond, right across from Richmond Centre, adjacent to Brighouse Station, the 1st stop on the Canada Line at No 3 Road & Saba. You are a mere 50 steps to the Canada Line, with downtown less than 20 mins away & within 7 minutes from YVR. Open thoughtful floor plans, luxurious finishings & an ursurpassed location. Prepare a gourmet meal in your elegant kitchen equipped with a deluxe Fisher & Paykel refrigerator & a Porter & Charles gas cooktop. Luxurious quartz counters & S/S appls add to the overall allure. Enjoy beautiful garden plots, fully equipped fitness centre, lounge & rooftop garden. Open House Jan 28 Sat 2-4pm