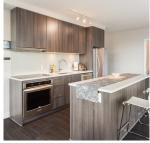

## Sph3 668 Columbia Street, New Westminster

\$739,900

Iconic Trapp & Holbrook in the booming downtown New West area. Wonderful & Functional, this unique Subpenthouse floor plan offers two generous bedrooms, a large den and separated dining / living in an open floor plan. A corner suite with 3 balconies nearing 400 square feet of outdoor atop your 1004 sq ft interior. Steps to shopping, skytrain, groceries, New West's Pier Park, Movies, etc. Parking & Storage included. Enjoy a fewer number of homes on this exclusive floor housing wonderful neighbours, Useful amenities and Prime location. Move in ready & like new, GST paid. Open House on Saturday March 18 1-3pm.