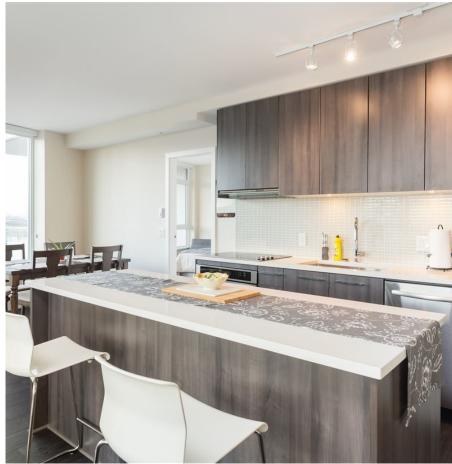

## Sph3 668 Columbia Street, New Westminster

\$739,900

Iconic Trapp & Holbrook in the booming downtown New West area. Wonderful & Functional, this unique Subpenthouse floor plan offers two generous bedrooms, a large den and separated dining / living in an open floor plan. A corner suite with 3 balconies nearing 400 square feet of outdoor atop your 1004 sq ft interior. Steps to shopping, skytrain, groceries, New West's Pier Park, Movies, etc. Parking & Storage included. Enjoy a fewer number of homes on this exclusive floor housing wonderful neighbours, Useful amenities and Prime location. Move in ready & like new, GST paid. Open House on Saturday March 18 1-3pm.