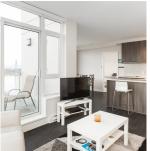

## Sph3 668 Columbia Street, New Westminster

\$739,900

Iconic Trapp & Holbrook in the booming downtown New West area. Wonderful & Functional, this unique Subpenthouse floor plan offers two generous bedrooms, a large den and separated dining / living in an open floor plan. A corner suite with 3 balconies nearing 400 square feet of outdoor atop your 1004 sq ft interior. Steps to shopping, skytrain, groceries, New West's Pier Park, Movies, etc. Parking & Storage included. Enjoy a fewer number of homes on this exclusive floor housing wonderful neighbours, Useful amenities and Prime location. Move in ready & like new, GST paid. Open House on Saturday March 18 1-3pm.