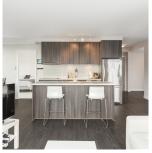

## Sph3 668 Columbia Street, New Westminster

\$739,900

Iconic Trapp & Holbrook in the booming downtown New West area. Wonderful & Functional, this unique Subpenthouse floor plan offers two generous bedrooms, a large den and separated dining / living in an open floor plan. A corner suite with 3 balconies nearing 400 square feet of outdoor atop your 1004 sq ft interior. Steps to shopping, skytrain, groceries, New West's Pier Park, Movies, etc. Parking & Storage included. Enjoy a fewer number of homes on this exclusive floor housing wonderful neighbours, Useful amenities and Prime location. Move in ready & like new, GST paid. Open House on Saturday March 18 1-3pm.