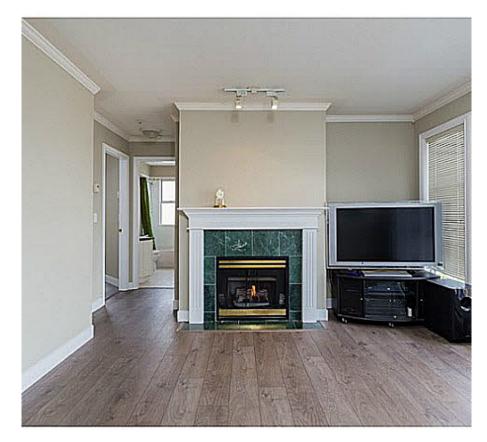

## 302 1958 E 47th Avenue, Vancouver

\$419,900

Endless possibilities in this spacious over 1,000 sq. ft. NW facing Corner 2 Bed + 2 Bath home on the quiet side of building in Victoria Manor! Plenty of windows throughout allow for ample natural light and tranquil view of the City and Mountains! You'll love the large living spaces, cozy gas fireplace, in-suite laundry, plenty of storage in suite and private covered balcony. Newly painted and new wide plank laminate flooring within the past 6 months. Bring your creative design ideas! FANTASTIC location on the corner of E. 47th and Victoria Dr. - Transit, schools, parks, shops and restaurants are only steps from your door and only a quick drive to Downtown or Richmond. Includes 1 parking. Call today!