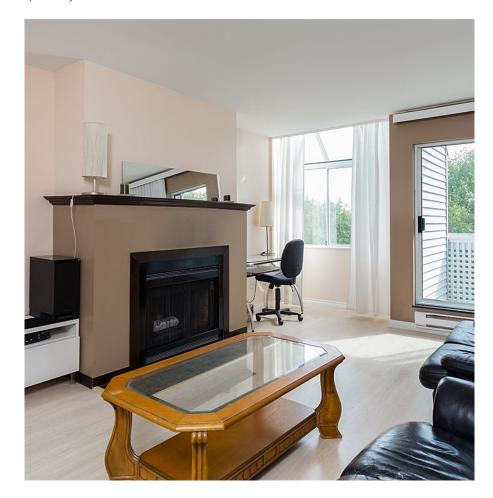

## 320 7471 Blundell Road, Richmond

\$219,900

Top level renovated 1 bdrm suite at Caterbury Court. Extremely well managed and maintained building. Features UPDATED Kitchen cabinets & countertops, hardwood floors, light fixtures and large balcony. Gorgeous living room with high ceilings, skylight, lots of windows and fireplace. Very bright south exposure. Plenty of insuite storage, insuite laundry and additional storage is avail. Building has 2 guest suites, gym and visitors parking. Centrally located to shopping, parks and 10 min walk to the Canada Line towards Downtown Vancouver or Airport. Great value!!