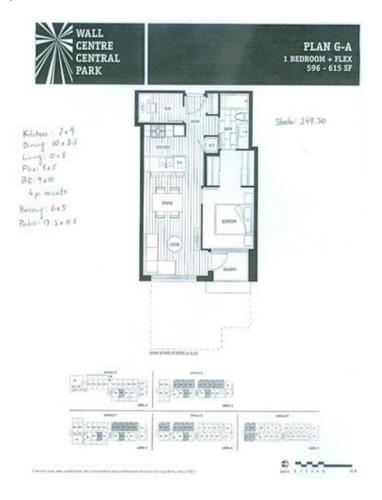

## **KEY INFORMATION**

MLS® V1071604

Residential Attached

Collingwood

1 Bedroom

1 Bathroom

596 SF

\$249.50 Maintenance Fees