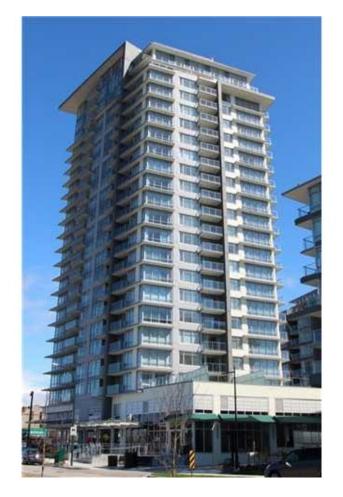

## 502 4815 Eldorado Mews, Vancouver

\$409,900

Don't miss this final release from the Developer. BRAND NEW, bright & spacious NW facing CORNER 2 BR + den + flex home featuring gourmet chefs kitchen with granite countertops. GE SS appliances, insuite laundry, fully tiled spalike bathroom, laminate flooring, plenty of storage & a balcony overlooking gorgeous open city views. Conveniently located close to shops (Shoppers Drug Mart & Royal Bank downstairs), restaurants, schools, daycare, parks, transit & only a short drive to downtown, Richmond, Burnaby! The building offers great amenities: gym, lounge & a large open courtyard. Includes 1 parking & 1 storage locker.