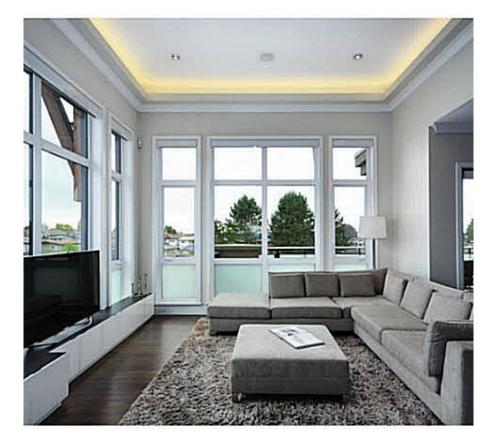

## 408 4570 Hastings Street, Burnaby

\$859,900

World class luxury living in N. Burnaby's most prestigious residence - FIRMA by Boffo. This SE-Facing corner 3 bdrm + 2 bath offers a bright, open floorplan with 9' up to 13' lit-up coved ceilings. Exquisitely appointed w/ crown mouldings, Subzero fridge & wine fridge, a gas Miele range top and built-in Miele cappuccino machine, custom wardrobe closets, and radiant floor heating throughout. Custom touches include Control 4 multi-media system w/ automatic roller shades & speaker system. AC units in living room and bedrooms. 2 side-by-side parking + 2 lockers. Rooftop veggie plot included. Walk to Confederation Park, Eileen Dailly, Safeway, and many restaurants. View virtual tour.