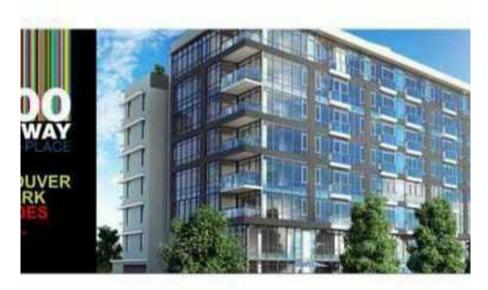

## 802 4815 Eldorado Mews, Vancouver

\$429,900

Don't miss this final release from the Developer. BRAND NEW, bright & spacious NW facing CORNER 2 BR + den + flex home featuring gourmet chefs kitchen with granite countertops. GE SS appliances, insuite laundry, fully tiled spalike bathroom, laminate flooring, plenty of storage & a balcony overlooking gorgeous open city views. Conveniently located close to shops (Shoppers Drug Mart & Royal Bank downstairs), restaurants, schools, daycare, parks, transit & only a short drive to downtown, Richmond, Burnaby! The building offers great amenities: gym, lounge & a large open courtyard. Includes 1 parking & 1 storage locker.