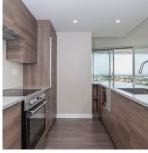

## 1102 489 Interurban Way, Vancouver

\$648,000

GST Paid Brand new building in one of the most popular developments along Cambie corridor location! Built by PCI Developments, Marine Gateway features direct access to Canada Line and bus transits and soon to be housing 12 cinemas, TNT supermarket, banks and more shops for your convenience. Impeccable SOUTH tower unit with amazing views of Fraser River, mountains and city. Modern & high end finishes with stainless steel appliances in the kitchen, high quality laminate floor, closets with organizers, solid surface countertops and Huge balcony for your summer bbq's! Comes with storage locker, bike locker & 1 car parking. Very bright SOUTH exposure with 270 views of River, mountains & city. Move in Ready!