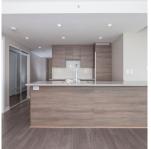

## 1102 489 Interurban Way, Vancouver

\$648,000

GST Paid Brand new building in one of the most popular developments along Cambie corridor location! Built by PCI Developments, Marine Gateway features direct access to Canada Line and bus transits and soon to be housing 12 cinemas, TNT supermarket, banks and more shops for your convenience. Impeccable SOUTH tower unit with amazing views of Fraser River, mountains and city. Modern & high end finishes with stainless steel appliances in the kitchen, high quality laminate floor, closets with organizers, solid surface countertops and Huge balcony for your summer bbq's! Comes with storage locker, bike locker & 1 car parking. Very bright SOUTH exposure with 270 views of River, mountains & city. Move in Ready!