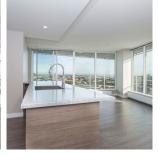

## 1102 489 Interurban Way, Vancouver

\$648,000

GST Paid Brand new building in one of the most popular developments along Cambie corridor location! Built by PCI Developments, Marine Gateway features direct access to Canada Line and bus transits and soon to be housing 12 cinemas, TNT supermarket, banks and more shops for your convenience. Impeccable SOUTH tower unit with amazing views of Fraser River, mountains and city. Modern & high end finishes with stainless steel appliances in the kitchen, high quality laminate floor, closets with organizers, solid surface countertops and Huge balcony for your summer bbq's! Comes with storage locker, bike locker & 1 car parking. Very bright SOUTH exposure with 270 views of River, mountains & city. Move in Ready!