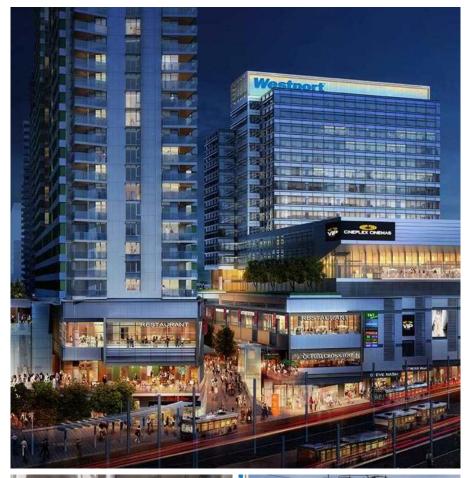

## 1102 489 Interurban Way, Vancouver

\$648,000

GST Paid Brand new building in one of the most popular developments along Cambie corridor location! Built by PCI Developments, Marine Gateway features direct access to Canada Line and bus transits and soon to be housing 12 cinemas, TNT supermarket, banks and more shops for your convenience. Impeccable SOUTH tower unit with amazing views of Fraser River, mountains and city. Modern & high end finishes with stainless steel appliances in the kitchen, high quality laminate floor, closets with organizers, solid surface countertops and Huge balcony for your summer bbq's! Comes with storage locker, bike locker & 1 car parking. Very bright SOUTH exposure with 270 views of River, mountains & city. Move in Ready!