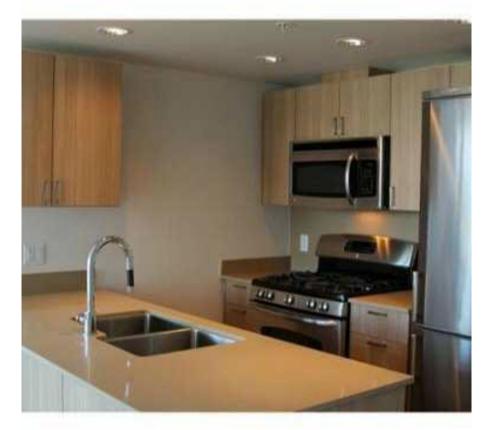

## 1104 4815 Eldorado Mews, Vancouver

\$422,800

2300 Kingsway has the distinctive marque of a signature Wall community. Brand new bright and spacious NE corner 2 Bedroom with balcony offers an unique open concept floor plan. Designer features include gourmet chef's kitchen with granite countertops, GE S/S appliances, fully tiled striking spa like bathrooms, laminate flooring and much more! Located in the culturally diverse Renfrew-Collingwood neighbourhood includes Norquay Village shopping and choice Vancouver restaurants. 2300 Kingsway Vancouver residences are the perfect locale for accessing the city's best. Includes 1 parking and 1 storage locker.