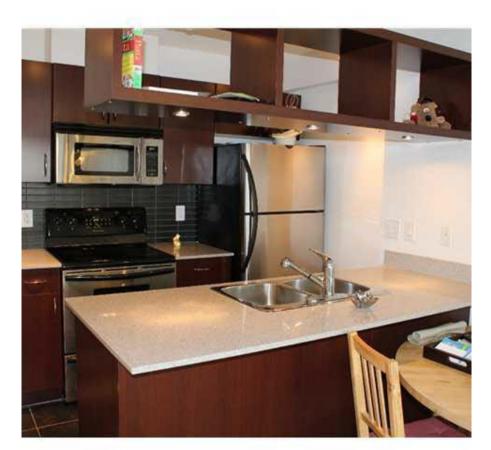

## 1314 938 Smithe Street, Vancouver

\$459,000

Prime Location in a Great Building. Welcome to the ELECTRIC AVENUE! This open and spacious well kept 1 BR and Den (easily convertible to 2 bdrm) unit features plenty of space, lots of light & views of the vibrant city & a beautifully landsc aped rooftop garden. Perfectly laid out, your home offer an open kitchen w/granite countertops, SS appl, double entrance to bath & huge insuite storage room! 1 prk incl & bldg is still under 2-5-10 warranty too! Building amen. incl gym, lounge theatre, meeting room, playground, visitor & public prking. Everything at your doorstep, Starbucks, Tim Hortons, Earls, Famous Player, IGA. Just minutes from everything Robson has to offer. Call to view today!!