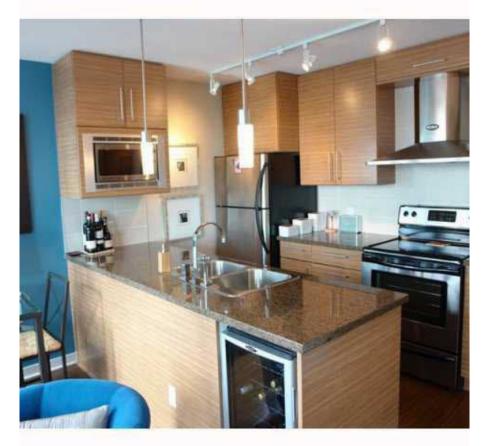

## 1201 188 Keefer Place, Vancouver

\$399,900

Welcome to Espana.... Tinseltown's newest & greatest addition. Enjoy luxurious living in this bright S-facing 1 BDRM home with top-of-the-line finishings, balcony & view overlooking GM Place into False Creek. The unit features an open conce pt layout, S/S appl, European style cabinetry, built-in wine frindge, dark flooring & the comforting ambience of an electric fireplace. The building is host to lush gardens and spectacular water features in addition to an indoor pool, steam room, hot tub, fitness centre, library, lounge and much more. Top notch security incl: high-grade entry locks, 24 hour security & concierge. 1 parking incl.