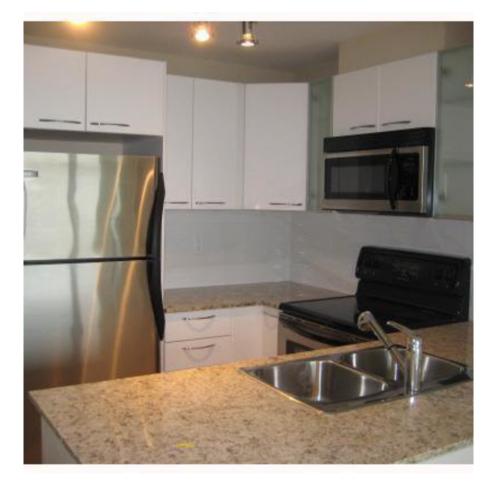

## 1602 4028 Knight Street, Vancouver

\$389,900

Welcome to King Edward Village! Spacious SW facing 2 BR plus 2 bath CONCRETE SUB PENTHOUSE home overlooking a vibrant city view. Features include stainless steel appliances, granite countertops, ceramic tile flooring, insuite washer/dryer. Great location. Minutes to downtown. Close to transit & future grocery shopping at your doorstep. Brand new. New 2-5-10 year home warranty. No GST! Move in today! Call for details! Open House Sat Mar 7th, 1-3pm.