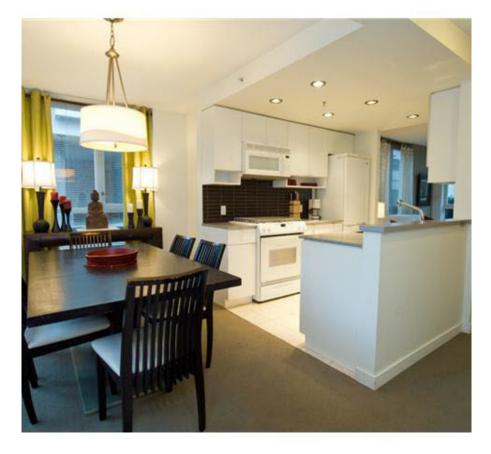

## 930 Beatty Street, Vancouver

\$725,000

Fantastic opportunity to own a rarely available corner Townhome at 'The Max' by Concord Pacific! This 3-level Townhome has 3 patios with 545 SqFt of outdoor space and great city views from the private rooftop terrace. Located on a quiet Yaletown street, you are only a few blocks from Urban Fare, Rogers Arena, BC Place, Costco, Canada Line and the trendiest restaurants and bars. Being sold furnished for a turn-key rental or an easy move-in. Parking and storage included and located very close to the elevator for easy access. This 2-bedroom/2-bath is one of the largest Townhomes at 'The Max' and includes the building's great amenities, an indoor pool, sauna/ steam, hot-tub, exercise room, party room and a concierge.

## **KEY INFORMATION**

MLS® V982368

Residential Attached

Yaletown

2 Bedrooms

2 Bathrooms

1,179 SF