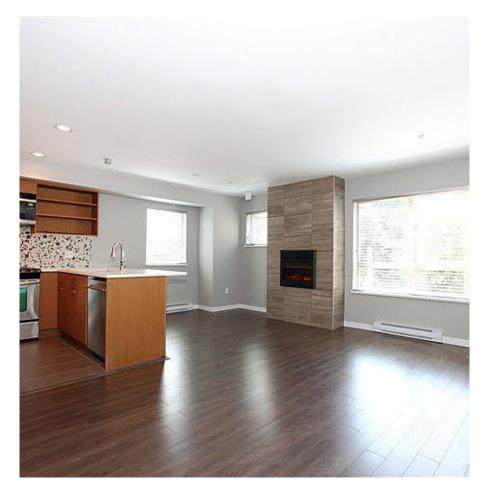

## 2525 Woodland Drive, Vancouver

\$759,900

CHARLATAN PLAN. One & only South, East & West corner townhome features 4x large bedrooms on 2 bright & open level of living space. Panoramic views of North Shore mountains & downtown from private rooftop deck. Gourmet kitchen features high end European appliances, 2"+ thick composite stone counters, contemporary backsplash, premium flooring, full-height cabinets, built-in refrigerator & fireplace wall. Spa-like master ensuite w/double vanity & separate shower & soaker tub. Separate laundry area. 1 parking stall. Close to Commercial-Broadway Skytrain. Live at the Mix offers a unique collection of 1,3&4 bedroom quality built homes in the heart of East Vancouver. Open house every Saturday & Sunday from 1-4pm.