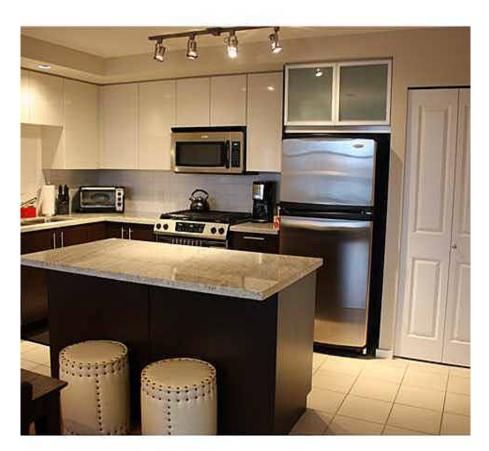

## 708 2289 Yukon Crescent, Burnaby

\$425,000

Welcome to WATERCOLOURS. This 2 bed, 2 bath unit, features amazing panoramic views of Metrotown, Downtown & mountains, superb open floor plan, gourmet kitchen with gas range, floor to ceiling windows, S/S appliances, granite countertops, ensuite with his & her sinks, soaker tub, insuite laundry. The amenities are party room, hot tub, sauna, green area & gym. Central location, walking distance to Brentwood Mall & skytrain. Call now for your private viewing.