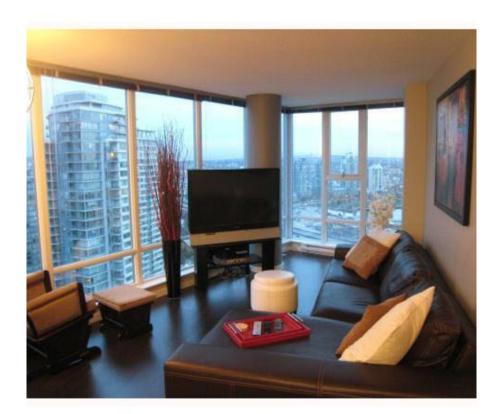

## SPECTACULAR WATER & MOUNTAIN

VIEWS! Concord built 2 bedroom & den at Spectrum Towers. Efficient layout with upgraded laminate flooring & light fixtures, new designer paint colours, granite counters, S/S appliances, floor to ceiling windows & bonus storage locker. Enjoy breathtaking views from your living & outdoor space. Master bedroom has been altered to provide an extra 2'5" of depth. Hot water incl. in mtnce fees. Google walk score of 100 out of 100! Steps to everything you need. Restaurants, coffee, groceries, shopping, schools, parks, books, pubs, entertainment, banking & the seawall - all within steps. Skytrain & buses just across the street. Call today for your private viewing.