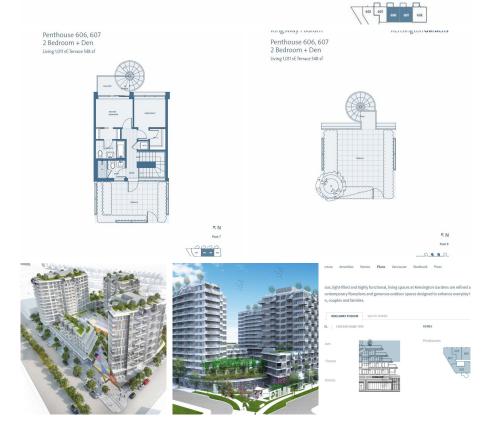

## 2220 Kingsway, Vancouver

\$769,000

Penthouse 606, 607 2 Bedroom + Den Living 1,011 sf; Terrace 545 sf

Rarely available 2 level Penthouse unit with large private rooftop terrace. Main level has spacious open floor plan with balcony and den. Upper level have private terrace and balcony connected to Master bedroom. Top level is private roofdeck. From the developer who brought us Shangri La and Fairmont Pacific Rim comes this most luxurious East Side Vancouver condo with an attractive affordable price.