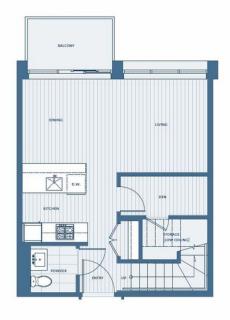

## 2220 Kingsway, Vancouver

\$769,000

Penthouse 606, 607 2 Bedroom + Den Living 1,011 sf; Terrace 545 sf

Rarely available 2 level Penthouse unit with large private rooftop terrace. Main level has spacious open floor plan with balcony and den. Upper level have private terrace and balcony connected to Master bedroom. Top level is private roofdeck. From the developer who brought us Shangri La and Fairmont Pacific Rim comes this most luxurious East Side Vancouver condo with an attractive affordable price.