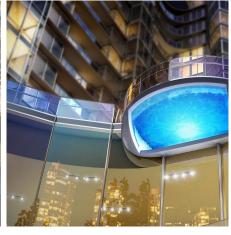

## 1208 - 38 Smithe Street, Vancouver

\$910,000

One Pacific – one block to everything Vancouver has to offer - the seawall, Yaletown, marina and the exciting sports & entertainment district. The lobby, with concierge, is elegant and makes a grand statement of arrival. This elegance extends into every home with wood veneer, integrated Miele appliances, marble and air conditioning. For amenities, One Pacific has the Riviera Deck which features a cantilevered glass swimming pool, the Sky Garden and several on-site retail services. One Pacific offers residents a 5-star living experience. #1208 - 38 Smithe Street, Vancouver -2 Bed, 2 Bath, Flex + Enclosed & Outdoor Balconies -Southwest Exposure with Views of False Creek and One Pacific's Riviera Courtyard Pool -970 sq ft interior living space with private 68 sq ft outdoor balcony -Dark Colour Scheme -Air Conditioning Included -Anticipated Completion: Summer 2016 -Bonus Decorating Allowance Credit of \$4,000 at completion -Suite comes with the Premium Package. See attachment for complete list of features. Includes: • 1 parking • 1 electric vehicle plug • 1 storage locker Features INTERIOR FEATURES: ·Choice of four interior colour schemes ·Open balconies or terraces for most suites ·Wide plank engineered hardwood flooring throughout the main living area and flex space ·Carpeting in the bedrooms, on the stairs and the upper level of the penthouses ·Marble tile flooring in the laundry closet ·Staircases feature white oak handrails stained to match the flooring for the selected scheme ·Interior suite and closet doors are trimmed ·Closet organizer for closets wider than 48". Closets narrower than 48" will receive a shelf and rod ·Roller-shade window coverings ·Television and telephone jacks in every principle room ·Stackable front load washer (Energy star qualified) and dryer ·Ceiling heights of approximately 8'6" in the primary living area\* ·Air conditioning ENSUITE OR 1st BATH (tub/ shower combo): ·Wood veneer vanity with soft...