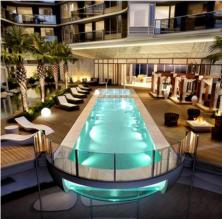

## 1208 - 38 Smithe Street, Vancouver

\$910,000

One Pacific – one block to everything Vancouver has to offer - the seawall, Yaletown, marina and the exciting sports & entertainment district. The lobby, with concierge, is elegant and makes a grand statement of arrival. This elegance extends into every home with wood veneer, integrated Miele appliances, marble and air conditioning. For amenities, One Pacific has the Riviera Deck which features a cantilevered glass swimming pool, the Sky Garden and several on-site retail services. One Pacific offers residents a 5-star living experience. #1208 - 38 Smithe Street, Vancouver -2 Bed, 2 Bath, Flex + Enclosed & Outdoor Balconies -Southwest Exposure with Views of False Creek and One Pacific's Riviera Courtyard Pool -970 sq ft interior living space with private 68 sq ft outdoor balcony -Dark Colour Scheme -Air Conditioning Included -Anticipated Completion: Summer 2016 -Bonus Decorating Allowance Credit of \$4,000 at completion -Suite comes with the Premium Package. See attachment for complete list of features. Includes: • 1 parking • 1 electric vehicle plug • 1 storage locker Features INTERIOR FEATURES: ·Choice of four interior colour schemes ·Open balconies or terraces for most suites ·Wide plank engineered hardwood flooring throughout the main living area and flex space ·Carpeting in the bedrooms, on the stairs and the upper level of the penthouses ·Marble tile flooring in the laundry closet ·Staircases feature white oak handrails stained to match the flooring for the selected scheme ·Interior suite and closet doors are trimmed ·Closet organizer for closets wider than 48". Closets narrower than 48" will receive a shelf and rod ·Roller-shade window coverings ·Television and telephone jacks in every principle room ·Stackable front load washer (Energy star qualified) and dryer ·Ceiling heights of approximately 8'6" in the primary living area\* ·Air conditioning ENSUITE OR 1st BATH (tub/ shower combo): ·Wood veneer vanity with soft...