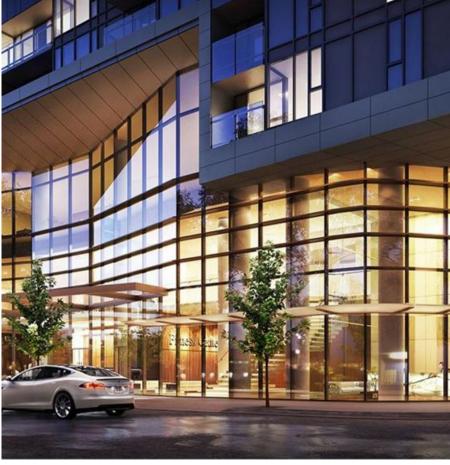

## 1208 - 38 Smithe Street, Vancouver

\$910,000

One Pacific – one block to everything Vancouver has to offer - the seawall, Yaletown, marina and the exciting sports & entertainment district. The lobby, with concierge, is elegant and makes a grand statement of arrival. This elegance extends into every home with wood veneer, integrated Miele appliances, marble and air conditioning. For amenities, One Pacific has the Riviera Deck which features a cantilevered glass swimming pool, the Sky Garden and several on-site retail services. One Pacific offers residents a 5-star living experience. #1208 - 38 Smithe Street, Vancouver -2 Bed, 2 Bath, Flex + Enclosed & Outdoor Balconies -Southwest Exposure with Views of False Creek and One Pacific's Riviera Courtyard Pool -970 sq ft interior living space with private 68 sq ft outdoor balcony -Dark Colour Scheme -Air Conditioning Included -Anticipated Completion: Summer 2016 -Bonus Decorating Allowance Credit of \$4,000 at completion -Suite comes with the Premium Package. See attachment for complete list of features. Includes: • 1 parking • 1 electric vehicle plug • 1 storage locker Features INTERIOR FEATURES: ·Choice of four interior colour schemes ·Open balconies or terraces for most suites ·Wide plank engineered hardwood flooring throughout the main living area and flex space ·Carpeting in the bedrooms, on the stairs and the upper level of the penthouses ·Marble tile flooring in the laundry closet ·Staircases feature white oak handrails stained to match the flooring for the selected scheme ·Interior suite and closet doors are trimmed ·Closet organizer for closets wider than 48". Closets narrower than 48" will receive a shelf and rod ·Roller-shade window coverings ·Television and telephone jacks in every principle room ·Stackable front load washer (Energy star qualified) and dryer ·Ceiling heights of approximately 8'6" in the primary living area\* ·Air conditioning ENSUITE OR 1st BATH (tub/ shower combo): ·Wood veneer vanity with soft...