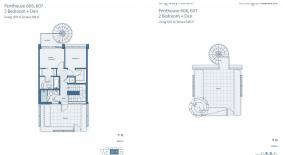

## 2220 Kingsway, Vancouver

\$769,000

Rarely available 2 level Penthouse unit with large private rooftop terrace. Main level has spacious open floor plan with balcony and den. Upper level have private terrace and balcony connected to Master bedroom. Top level is private roofdeck. From the developer who brought us Shangri La and Fairmont Pacific Rim comes this most luxurious East Side Vancouver condo with an attractive affordable price.