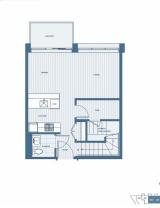

## 2220 Kingsway, Vancouver

\$769,000

Rarely available 2 level Penthouse unit with large private rooftop terrace. Main level has spacious open floor plan with balcony and den. Upper level have private terrace and balcony connected to Master bedroom. Top level is private roofdeck. From the developer who brought us Shangri La and Fairmont Pacific Rim comes this most luxurious East Side Vancouver condo with an attractive affordable price.