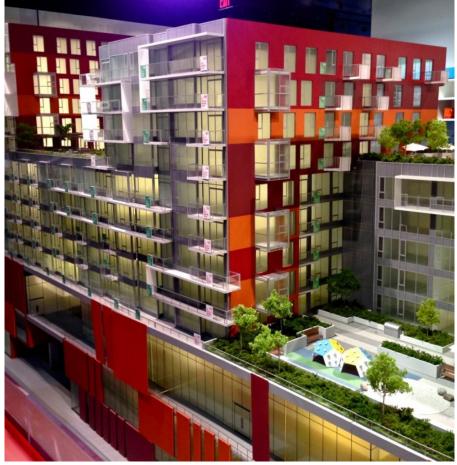

## 351 955 E Hastings St, Vancouver

\$359,900

**Danny Chow** PREC\* 604.765.2469 dchow@rennie.com rennie.com/dannychow

The Heatley at Strathcona Village - this is the one you've been waiting for! Beautiful, quiet, West facing 1 Bedroom home overlooking lush garden courtyard is perfectly laid out! Foodies can entertain in the open gourmet kitchen with a stainless steel appliance package and Sonetto double sink. Enjoys the views of the rooftop garden on your large balcony off the open living area. Relax in the spa like bath with contemporary soaker tub and quartz-composite stone counter vanity. Amenities include landscaped rooftop gardens, meeting rooms and fitness center. Walk to the upcoming 12,000 Strathcona Public library and or head to Commercial Drive, Chinatown, East Village and Downtown all close by. Includes 1 parking and 1 locker. Call today for more information on this assignment. Your new home awaits you!

## **FEATURES**

Year Built: 2017

Views: Rooftop Garden Views

Listed By: rennie & associates realty ltd.