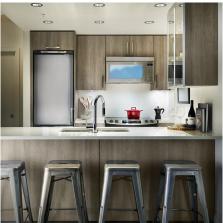

## 351 955 E Hastings St, Vancouver

\$359,900

**Danny Chow** PREC\* 604.765.2469 dchow@rennie.com rennie.com/dannychow

The Heatley at Strathcona Village - this is the one you've been waiting for! Beautiful, quiet, West facing 1 Bedroom home overlooking lush garden courtyard is perfectly laid out! Foodies can entertain in the open gourmet kitchen with a stainless steel appliance package and Sonetto double sink. Enjoys the views of the rooftop garden on your large balcony off the open living area. Relax in the spa like bath with contemporary soaker tub and quartz-composite stone counter vanity. Amenities include landscaped rooftop gardens, meeting rooms and fitness center. Walk to the upcoming 12,000 Strathcona Public library and or head to Commercial Drive, Chinatown, East Village and Downtown all close by. Includes 1 parking and 1 locker. Call today for more information on this assignment. Your new home awaits you!