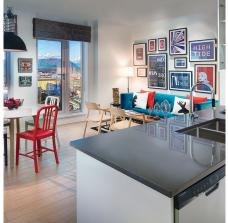

## Ph10 - 933 E Hastings St, Vancouver

\$469,900

Susan Chow PREC\* 604.765.8269 schow@rennie.com rennie.com/susanchow

**Derek Kai** PREC\* 604.868.1666 dkai@rennie.com rennie.com/derekkai

Vancouver is at your doorstep at THE SOLD OUT Strathcona Village with Downtown, Gastown, Chinatown, East Village and Commercial Drive within walking distance. This bright PENTHOUSE West facing 1 bedroom + Flex offers higher ceilings only found on the PH level, a fantastic floorplan with plenty of windows, balcony and gorgeous UNOBSTRUCTED views of the city/water and Northshore Mountains. Strathcona Village homes is designed by award-winning gBL Architects. With airy living spaces, slick kitchens, spa-like bathrooms and spacious outdoor patios and decks, owning at Strathcona is smart & easy. Amenities include: fitness centers meeting rooms, caretakers, EV charging, bike lockers, and lush rooftop gardens. 1 parking stall included. Assignment of Contract. Completion estimated Fall of 2017.