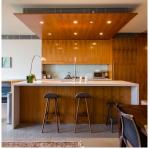

## 200 - 2386 Cornwall Avenue, Vancouver

\$3,388,000

Brandan Price PREC\*

The Vue at Kitsilano offers One residence per floor in this exclusive 4 level Ocean front building. Clean and contemporary 2 Bedroom, 2 Bathroom and Nook on a 1,731 sq ft floorplan with private elevator access, plus outdoor space, 2 parkings and a private storage. Floor-to-ceiling windows provide endless and panoramic view of the ocean, Kitsilano Beach, downtown Vancouver and the North Shore mountains. Unparalleled Location and Lifestyle Choice!