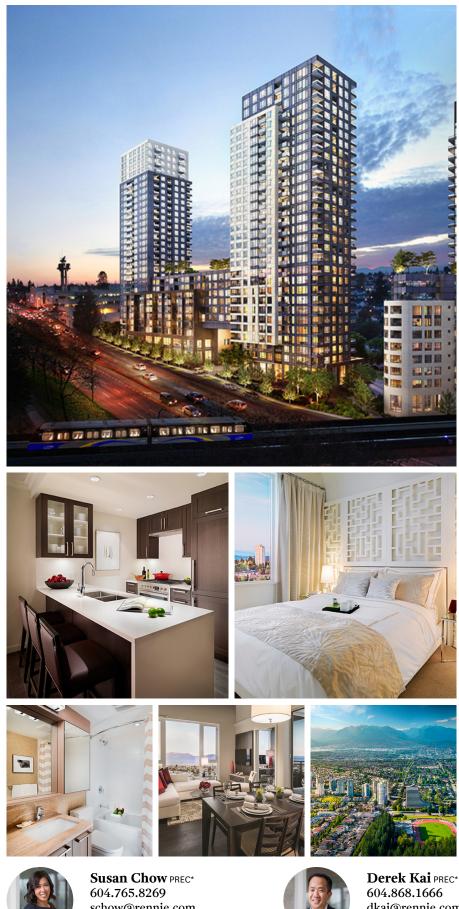

## **#760 - 5515 Boundary Road, Vancouver, Vancouver**

\$515,000

We have the neighbourhood. We have the park. We have the views. We have the shopping. We have the transit. ALL THAT'S MISSING IS YOU. Wall Centre Central Park. Relax, exercise, work and play - building homes and building balance lives. Wall Financial does it again. An assortment of 1 and 2-Bedroom homes designed to meet LEED Gold Standards by award-winning gBL Architects featuring floor-to-ceiling windows, cocoa-wood tone laminate floors, shaker-style cabinetry, quartz/marble counters and stainless steel appliances (gas range). Amenities include: fitness centre, 60- lap-pool, jacuzzi spa, meeting rooms, caretaker & lush garden space. 1 parking included. Assignment of contract. Completion Spring 2017.