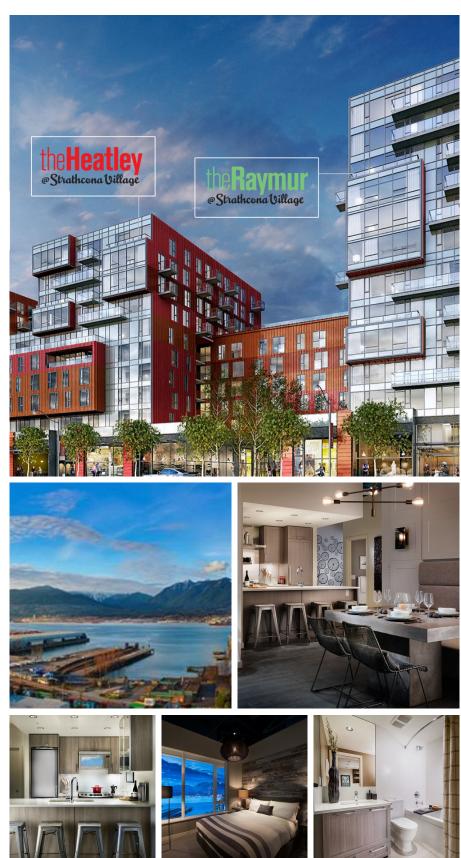

The Ballantyne at Strathcona Village - This is the one you've been waiting for! Northwest facing SUBPENTHOUSE 2 Bedroom & 2 Bathroom & 2 Balconies offering BREATHTAKING UNOBSTRUCTED DIRECT WATER AND NORTH SHORE MOUNTAIN VIEWS! This was the original display suite and most popular 2 Bedroom plan in the development. Chef's will love the open gourmet kitchen with a stainless steel appliance package and Sonetto double sink. Watch the ships go by on your over sized sundeck off the living room. Relax in the spa like bath with contemporary soaker tub and quartz-composite stone counter vanity. Amenities include landscaped rooftop gardens, meeting rooms and fitness center. Walk to the upcoming 12,000 Strathcona Public library, Commercial Drive, Chinatown, East Village and Downtown. Includes 1 parking and 1 storage locker. Call today for more information on this assignment. This is the ONE! Estimated Completion Late 2017.