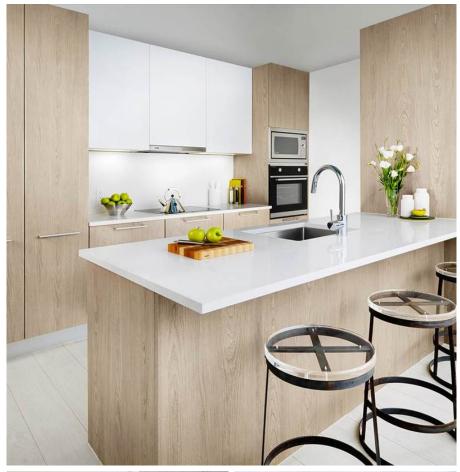

## 285 E 10th Ave, Vancouver

\$819,900

THE INDEPENDENT - located in the heart of Mount Pleasant, a highly walkable neighborhood, steps from vibrant Main Street shopping, dining & major public transit routes (10 minute walk to skytrain). Modern interior include custom millwork wardrobes in entry & berdooms, laminate flooring throughout, custom designed, crafted millwork RizeModular storage solution in many homes. Kitchens include Italian ca binetry, stainless steel appliance package with Porter & Charles induction cooktops. With a half acre 'backyard' & 3,300 sq ft of indoor amenity space, this will be a fabulous place