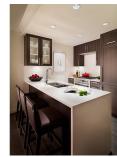

## #2103 5665 Boundary Rd, Vancouver

\$390,000

Wall Centre Central Park Tower 2! This is an incredible opportunity to own at one of the bestselling developments in the Lower Mainland! This is incredible value for a BRAND NEW unit with high-end finishes IN VANCOUVER! Here are just a few details of this incredible home: - 1 bedroom + 1 bathroom + flex - Approx. 506 SQ FT - 21st floor (Unit #2103); Northern exposure; UNOBSTRUCTED views of North Shore Mountains - 1 parking included in purchase price (will NOT be designated a "SMALL CAR" stall") -Dark Colour Scheme - Chef-inspired kitchen: Quartz counters, laminate flooring, integrated refrigerator and dishwasher, stainless steel dualfuel gas range - Spa-like bathrooms: Marble counters, tiled floors and tubs, tons of storage options - 3 fully-equipped fitness centers, 1 swimming pool, 3 meeting rooms - 3 minute walk to Joyce SkyTrain Station; 10 minute commute to Metrotown Centre & Crystal Mall; 1 minute walk to Central Park - VERY LOW DEPOSIT STRUCTURE - Buyer's Incentives: Developer VIP credit of \$12,796.80 to be deducted off final purchase price on closing (\$4,000.00 credit + \$8,796.80 decorating allowance) - Estimated Completion Date: April 2017 This is one of the best chances to buy into this amazing project at Wall Centre Central Park! Whether you're a first time home buyer or seasoned investor, this is the best value you will find! Act soon as this one won't last long!