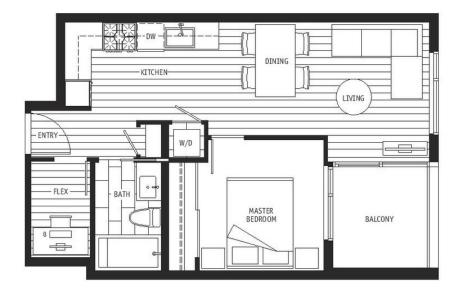

## #2103 5665 Boundary Rd, Vancouver

\$390,000

Wall Centre Central Park Tower 2! This is an incredible opportunity to own at one of the bestselling developments in the Lower Mainland! This is incredible value for a BRAND NEW unit with high-end finishes IN VANCOUVER! Here are just a few details of this incredible home: - 1 bedroom + 1 bathroom + flex - Approx. 506 SQ FT - 21st floor (Unit #2103); Northern exposure; UNOBSTRUCTED views of North Shore Mountains - 1 parking included in purchase price (will NOT be designated a "SMALL CAR" stall") -Dark Colour Scheme - Chef-inspired kitchen: Quartz counters, laminate flooring, integrated refrigerator and dishwasher, stainless steel dualfuel gas range - Spa-like bathrooms: Marble counters, tiled floors and tubs, tons of storage options - 3 fully-equipped fitness centers, 1 swimming pool, 3 meeting rooms - 3 minute walk to Joyce SkyTrain Station; 10 minute commute to Metrotown Centre & Crystal Mall; 1 minute walk to Central Park - VERY LOW DEPOSIT STRUCTURE - Buyer's Incentives: Developer VIP credit of \$12,796.80 to be deducted off final purchase price on closing (\$4,000.00 credit + \$8,796.80 decorating allowance) - Estimated Completion Date: April 2017 This is one of the best chances to buy into this amazing project at Wall Centre Central Park! Whether you're a first time home buyer or seasoned investor, this is the best value you will find! Act soon as this one won't last long!

## **KEY INFORMATION**

MLS®

Residential Attached

Collingwood

- 1 Bedroom
- 1 Bathroom

506 SF

**FEATURES** 

Ryan Wong PREC\* 604.551.7966 rwong@rennie.com rennie.com/ryanwong