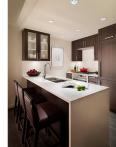

## #2103 5665 Boundary Rd, Vancouver

\$390,000

Wall Centre Central Park Tower 2! This is an incredible opportunity to own at one of the bestselling developments in the Lower Mainland! This is incredible value for a BRAND NEW unit with high-end finishes IN VANCOUVER! Here are just a few details of this incredible home: - 1 bedroom + 1 bathroom + flex - Approx. 506 SQ FT - 21st floor (Unit #2103); Northern exposure; UNOBSTRUCTED views of North Shore Mountains - 1 parking included in purchase price (will NOT be designated a "SMALL CAR" stall") -Dark Colour Scheme - Chef-inspired kitchen: Quartz counters, laminate flooring, integrated refrigerator and dishwasher, stainless steel dualfuel gas range - Spa-like bathrooms: Marble counters, tiled floors and tubs, tons of storage options - 3 fully-equipped fitness centers, 1 swimming pool, 3 meeting rooms - 3 minute walk to Joyce SkyTrain Station; 10 minute commute to Metrotown Centre & Crystal Mall; 1 minute walk to Central Park - VERY LOW DEPOSIT STRUCTURE - Buyer's Incentives: Developer VIP credit of \$12,796.80 to be deducted off final purchase price on closing (\$4,000.00 credit + \$8,796.80 decorating allowance) - Estimated Completion Date: April 2017 This is one of the best chances to buy into this amazing project at Wall Centre Central Park! Whether you're a first time home buyer or seasoned investor, this is the best value you will find! Act soon as this one won't last long!