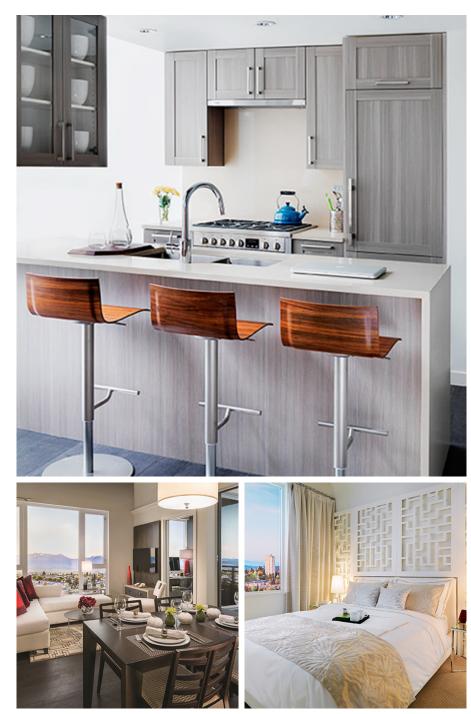

## #2206 - 5470 Ormidale Street, Vancouver, Vancouver

\$455,000

We have the neighbourhood. We have the park. We have the views. We have the shopping. We have the transit. ALL THAT'S MISSING IS YOU. Wall Centre Central Park. Relax, exercise, work and play - building homes and building balance lives. Wall Financial does it again. An assortment of 1 and 2-Bedroom homes designed to meet LEED Gold Standards by award-winning gBL Architects featuring floor-to-ceiling windows, cocoa-wood tone laminate floors, shaker-style cabinetry, quartz/marble counters and stainless steel appliances (gas range). Amenities include: fitness centre, 60- lap-pool, jacuzzi spa, meeting rooms, caretaker & lush garden space. 1 parking included. Assignment of contract. Completion Spring 2018.