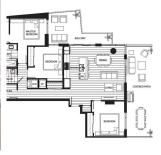

## **KEY INFORMATION**

MLS®

Residential Attached

South Marine

2 Bedrooms

3 Bathrooms

1,335 SF