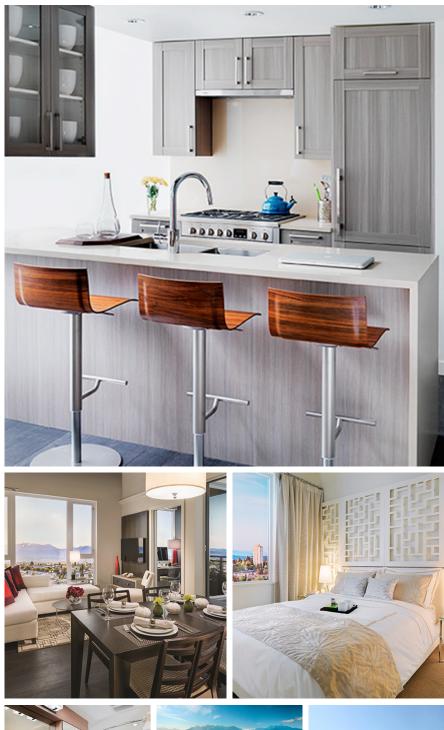

RARE 1 bedroom plus DEN CORNER unit with completely obstructed views for days on one of the EXECUTIVE floors of Wall Centre Central Park's highly coveted last tower. This Southwest exposed home is designed to meet LEED Gold Standards by award-winning gBL Architects featuring floor to ceiling windows, cocoa wood-tone laminate floors, shaker-style cabinetry, quartz/marble counters, and stainless steel appliances (gas range). Amenities include: fitness centre, 60-foot lap pool, hot tub spa, meeting rooms, caretaker and lush garden space. Prime location in VANCOUVER's Collingwood neighbourhood, just steps from Skytrain, bus and the natural wonders of Central Park. 1 parking and storage locker included. Assignment of contract. Completion Spring 2018.