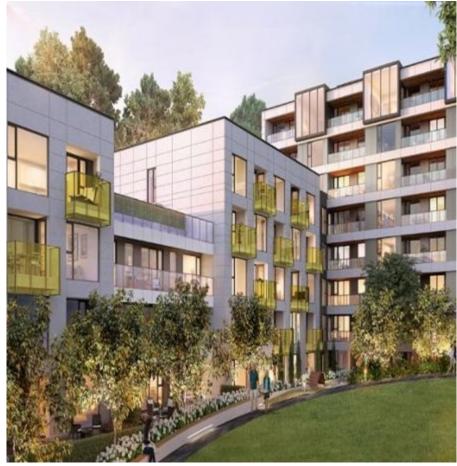

## #604 - 7228 Adera St, Vancouver

\$3,199,900

ESTATE OF THE PROPERTY OF THE

Adera House at Shannon Wall Centre Kerrisdale -Vancouver's best neighbourhood! Secluded behind heritage stone walls, mature trees and generous setbacks, elegant new residences and contemporary amenities intermingle with the heritage precincts. Thoughtfully connected via cobblestoned lanes, pathways and formal gardens with parks, ponds and unique places to gather and celebrate, this spectacular heritage landscape and 10-acre property allows for an abundance of fresh green space and beautiful architecture. This concrete constructed south-facing 3 bed 2.5 bath Adera House townhouse unit feature 1,784 sft of open layout with no waste of space. There are two side by side parking stalls and one locker included, and the unit has a Light color scheme. Completion is estimated Spring 2019.