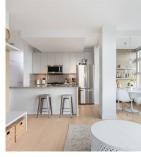

An exceptional opportunity to own this professionally designed & beautifully updated 2 bed + 2 bath + office/den home in The Sophia one of Mt. Pleasant's most desirable buildings & locations! This expansive & open corner layout spans over a large 1022 sqft, offers 2 large separate bedrooms, a grand main living area & spectacular views of the North Shore Mtns & Downtown Skyline! The most discerning Buyer would be impressed w/ the high quality updates, incl. white oak h/w floors, custom millwork throughout, LG S/S appliances, designer light fixtures, custom closets, home network, home theatre system + much more! Nestled on a quiet street & just steps to all that vibrant Mt Pleasant and Main St has to offer! RARE 2 parking + 1 storage. A MUST SEE! OPEN HOUSE: Sat/Sun, Sept. 29/30, 2pm-4pm