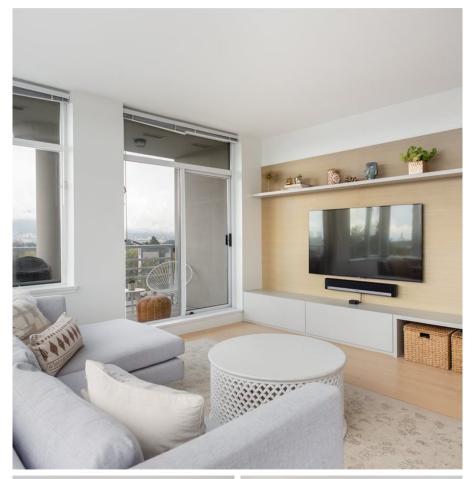

An exceptional opportunity to own this professionally designed & beautifully updated 2 bed + 2 bath + office/den home in The Sophia one of Mt. Pleasant's most desirable buildings & locations! This expansive & open corner layout spans over a large 1022 sqft, offers 2 large separate bedrooms, a grand main living area & spectacular views of the North Shore Mtns & Downtown Skyline! The most discerning Buyer would be impressed w/ the high quality updates, incl. white oak h/w floors, custom millwork throughout, LG S/S appliances, designer light fixtures, custom closets, home network, home theatre system + much more! Nestled on a quiet street & just steps to all that vibrant Mt Pleasant and Main St has to offer! RARE 2 parking + 1 storage. A MUST SEE! OPEN HOUSE: Sat/Sun, Sept. 29/30, 2pm-4pm