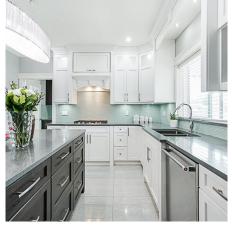

## 1934 Mclean Avenue, Port Coquitlam

\$1,198,800

Welcome to this BRAND NEW, NO GST home in sought after MARY HILL! This stunning 4 bed/4 bath home features over 2600 sq ft of open concept living space, STAINLESS steel appliances, GAS cooktop, RADIANT IN FLOOR HEATING, QUARTZ counters, SPICE KITCHEN, MASSIVE flex/rec room easily converted to 5th bedroom gorgeous MOUNTAIN VIEWS, a covered SOUTH facing patio with fully fenced PRIVATE yard perfect for entertaining, SECURITY CAMERAS and a detached double garage with plenty of additional parking. \*BONUS\* 1 bedroom LEGAL SUITE is the perfect mortgage helper! Steps from Kilmer Elementary and Pitt River Middle, just a short drive to West Coast Express and Hwy 1. Hurry, this one won't last long!