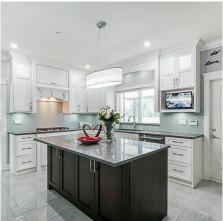

## 1934 Mclean Avenue, Port Coquitlam

\$1,198,800

Welcome to this BRAND NEW, NO GST home in sought after MARY HILL! This stunning 4 bed/4 bath home features over 2600 sq ft of open concept living space, STAINLESS steel appliances, GAS cooktop, RADIANT IN FLOOR HEATING, QUARTZ counters, SPICE KITCHEN, MASSIVE flex/rec room easily converted to 5th bedroom gorgeous MOUNTAIN VIEWS, a covered SOUTH facing patio with fully fenced PRIVATE yard perfect for entertaining, SECURITY CAMERAS and a detached double garage with plenty of additional parking. \*BONUS\* 1 bedroom LEGAL SUITE is the perfect mortgage helper! Steps from Kilmer Elementary and Pitt River Middle, just a short drive to West Coast Express and Hwy 1. Hurry, this one won't last long!