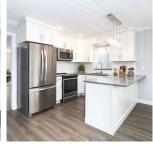

## 19356 Park Road, Pitt Meadows

\$949,900

OUTSTANDING, TOTALLY RENO'D 2316 SF, 26 yr bsmt home in sought after Pitt Meadows w/ LEGAL 2 bdrm w/out bsmt suite! Quality finishing top to bottom PLUS fabulous layout in fantastic neighbourhood-this home will not last! CHEF INSPIRED gourmet kitchen w/breakfast bar, solid painted maple cabinets, quartz counters + new SS appl up & down. Same finish & quality thru-out w/3 new bthrms w/quartz & undermount sinks, hi-end laminate & tile floors, custom lighting & window coverings & crown molding thru-out. LEGAL SUITE mom & dad would LOVE to live in. Shared laundry w/new appl! Double garage! SOUTH facing, beautifully manicured, fenced yard. Steps from parks, shopping, West Coast Express & north of tracks!