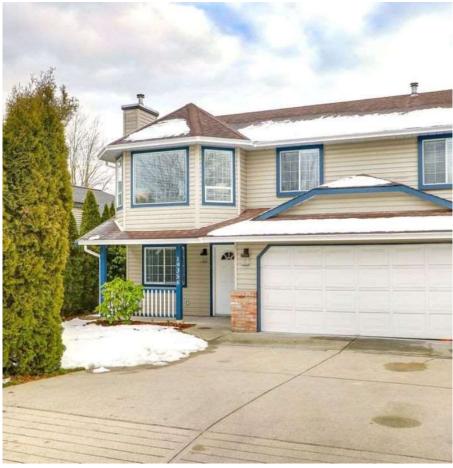

## 19356 Park Road, Pitt Meadows

\$949,900

OUTSTANDING, TOTALLY RENO'D 2316 SF, 26 yr bsmt home in sought after Pitt Meadows w/ LEGAL 2 bdrm w/out bsmt suite! Quality finishing top to bottom PLUS fabulous layout in fantastic neighbourhood-this home will not last! CHEF INSPIRED gourmet kitchen w/breakfast bar, solid painted maple cabinets, quartz counters + new SS appl up & down. Same finish & quality thru-out w/3 new bthrms w/quartz & undermount sinks, hi-end laminate & tile floors, custom lighting & window coverings & crown molding thru-out. LEGAL SUITE mom & dad would LOVE to live in. Shared laundry w/new appl! Double garage! SOUTH facing, beautifully manicured, fenced yard. Steps from parks, shopping, West Coast Express & north of tracks!

## **KEY INFORMATION**

MLS® R2242966

Residential Detached

Mid Meadows

5 Bedrooms

3 Bathrooms

2,316 SF

5,457 SF Lot