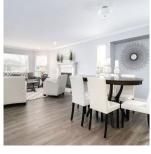

## 19356 Park Road, Pitt Meadows

\$949,900

OUTSTANDING, TOTALLY RENO'D 2316 SF, 26 yr bsmt home in sought after Pitt Meadows w/ LEGAL 2 bdrm w/out bsmt suite! Quality finishing top to bottom PLUS fabulous layout in fantastic neighbourhood-this home will not last! CHEF INSPIRED gourmet kitchen w/breakfast bar, solid painted maple cabinets, quartz counters + new SS appl up & down. Same finish & quality thru-out w/3 new bthrms w/quartz & undermount sinks, hi-end laminate & tile floors, custom lighting & window coverings & crown molding thru-out. LEGAL SUITE mom & dad would LOVE to live in. Shared laundry w/new appl! Double garage! SOUTH facing, beautifully manicured, fenced yard. Steps from parks, shopping, West Coast Express & north of tracks!