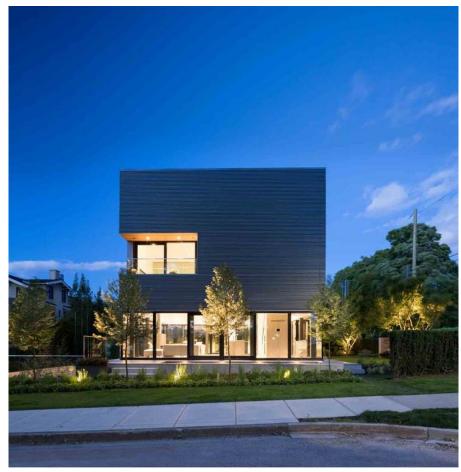

## 3691 Point Grey Road, Vancouver

\$8,195,000

This unique residence on Pt Grey Road was designed by Tony Robbins (recent winner of Western Living Architect of the Year) & built by Keystone. The stunning home is a simple 'cube', 4 floors, a corner lot w/close proximity to RVYC Jericho. Boasts a 4 car underground garage w/ laundry & glass elevator that unite flrs all the way to rooftop deck. Here you will marvel at the wide vista of mountains, the ocean & the city while soaking in your hot tub. Deck has kitchen, TV & stereo, powder & outdoor shower. The open concept ground floor accommodates custom kitchen, dining & living room (w/fp), park view to the west & a water feature. 2nd flr bdrm have ensuite, decks & laundry. Heated multi zoned radiant hot water.

## **FEATURES**

Year Built: 2017

Views: PARK, WATER, MOUNTAIN & CITY

Listed By: rennie & associates realty ltd.

Loren Dunsworth 844.766.6161 ldunsworth@rennie.com rennie.com/lorendunsworth

Christopher Boyd PREC\* 604.351.0533 cboyd@rennie.com rennie.com/christopherboyd