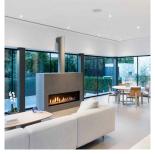

## 3691 Point Grey Road, Vancouver

\$8,195,000

This unique residence on Pt Grey Road was designed by Tony Robbins (recent winner of Western Living Architect of the Year) & built by Keystone. The stunning home is a simple 'cube', 4 floors, a corner lot w/close proximity to RVYC Jericho. Boasts a 4 car underground garage w/ laundry & glass elevator that unite flrs all the way to rooftop deck. Here you will marvel at the wide vista of mountains, the ocean & the city while soaking in your hot tub. Deck has kitchen, TV & stereo, powder & outdoor shower. The open concept ground floor accommodates custom kitchen, dining & living room (w/fp), park view to the west & a water feature. 2nd flr bdrm have ensuite, decks & laundry. Heated multi zoned radiant hot water.