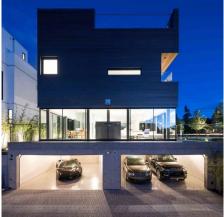

## 3691 Point Grey Road, Vancouver

\$8,195,000

This unique residence on Pt Grey Road was designed by Tony Robbins (recent winner of Western Living Architect of the Year) & built by Keystone. The stunning home is a simple 'cube', 4 floors, a corner lot w/close proximity to RVYC Jericho. Boasts a 4 car underground garage w/ laundry & glass elevator that unite flrs all the way to rooftop deck. Here you will marvel at the wide vista of mountains, the ocean & the city while soaking in your hot tub. Deck has kitchen, TV & stereo, powder & outdoor shower. The open concept ground floor accommodates custom kitchen, dining & living room (w/fp), park view to the west & a water feature. 2nd flr bdrm have ensuite, decks & laundry. Heated multi zoned radiant hot water.