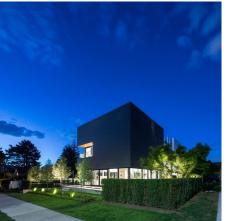

## 3691 Point Grey Road, Vancouver

\$8,195,000

This unique residence on Pt Grey Road was designed by Tony Robbins (recent winner of Western Living Architect of the Year) & built by Keystone. The stunning home is a simple 'cube', 4 floors, a corner lot w/close proximity to RVYC Jericho. Boasts a 4 car underground garage w/ laundry & glass elevator that unite flrs all the way to rooftop deck. Here you will marvel at the wide vista of mountains, the ocean & the city while soaking in your hot tub. Deck has kitchen, TV & stereo, powder & outdoor shower. The open concept ground floor accommodates custom kitchen, dining & living room (w/fp), park view to the west & a water feature. 2nd flr bdrm have ensuite, decks & laundry. Heated multi zoned radiant hot water.