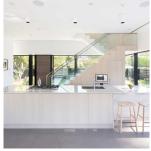

## 3691 Point Grey Road, Vancouver

\$8,195,000

This unique residence on Pt Grey Road was designed by Tony Robbins (recent winner of Western Living Architect of the Year) & built by Keystone. The stunning home is a simple 'cube', 4 floors, a corner lot w/close proximity to RVYC Jericho. Boasts a 4 car underground garage w/ laundry & glass elevator that unite flrs all the way to rooftop deck. Here you will marvel at the wide vista of mountains, the ocean & the city while soaking in your hot tub. Deck has kitchen, TV & stereo, powder & outdoor shower. The open concept ground floor accommodates custom kitchen, dining & living room (w/fp), park view to the west & a water feature. 2nd flr bdrm have ensuite, decks & laundry. Heated multi zoned radiant hot water.