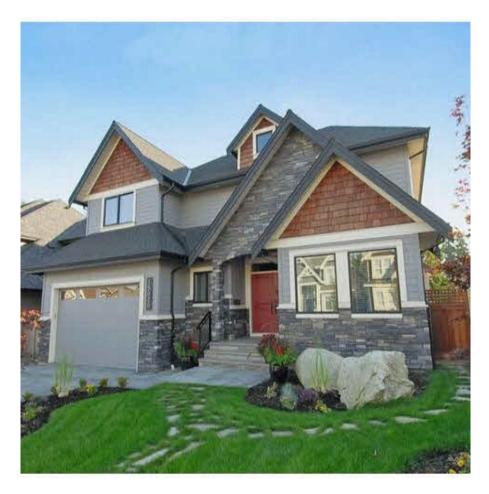

## **15020 59a Avenue, Surrey**

\$799,900

Most respected work of art in Sullivan! FIt for the fussiest w/superior craftsmanship in mind. Exterior stamped concrete drvwy & patio, xtra perimeter drainage, roof dbl sealed w/sharkskin coast & asphalt, stone and hardiplank surround, extra insulation, walnut hardwood & slate flrs w/ anti-crack mem. throughout, detailed w/6'-10' crowns, baseboards, arched psgwys, ceasarstone counters, huge pantry, dbl over, 6 burner stove, covered 685' S facing deck, custom high end lighting, 4 BR up (2 mstrs) ensuite has dual steam shower, jaczy, w/f/place, heated flrs, 45K spent on built in system for surround sound (speakers in all rooms) control music, tv, lights (timers/eve/day settings) alrm, heat, etc. Huge games rm & wine cellar.