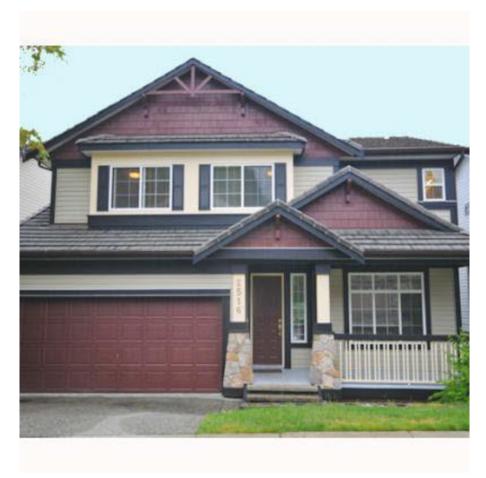

## 2516 Diamond Crescent, Coquitlam

\$674,900

This beautiful family home is located in the most sought after area of Coquitlam, WESTWOOD PLATEAU. MAIN level features open concept design with soaring cathedral ceilings filling the area with natural light. The living room / great room features an elegant gas fireplace & two floor expanse of windows. You will enjoy the oversized kitchen with massive island, handy pantry, windows looking out over the yard and deck access - perfect for barbequing. 3 spacious bedrooms UP with generous sized Master featuring walk-in closet, ensuite with soaker tub and separate shower. Walk-out LOWER level with large rec room, easy access to fully fenced yard, guest room and full bath. 2 car garage. Freshly painted exterior.

## **KEY INFORMATION**

MLS® V775671

Residential Detached

Westwood Plateau

4 Bedrooms

4 Bathrooms

2,580 SF

3,616 SF Lot