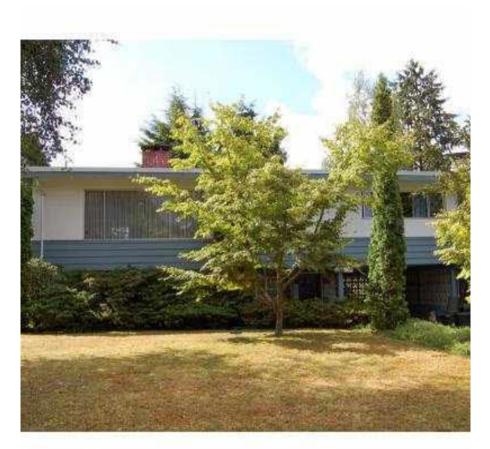

## 7440 Kraft Crescent, Burnaby

\$638,000

Solid 2 level 4 bedroom home in quiet Government Road area. Huge 72x110 lot house featuring huge 16x14 covered deck with 11x10 solarium just off the dining room, hardwood flooring throughout main floor could be a mortgage helper if needed. Well built home. Convenient location, close to skytrain, Costco & Seaforth Elementary. Easy to show.

## **KEY INFORMATION**

MLS® V781037 Residential Detached Government Road 4 Bedrooms 2 Bathrooms 2,027 SF 7,920 SF Lot

## FEATURES

Year Built: 1962 Listed By: rennie & associates realty ltd.

rennie

Alvin Li 604.671.1397 ali@rennie.com rennie.com/alvinli

THIS COMMUNICATION IS NOT INTENDED TO CAUSE OR INDUCE A BREACH OF AN EXISTING AGREEMENT(S). E.& O.E